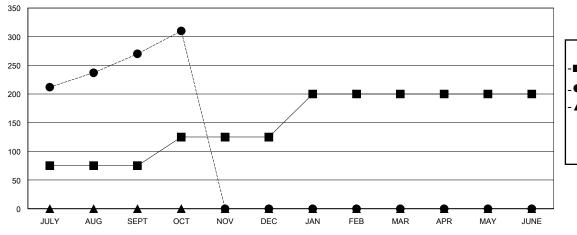

## District 317 A

GMT: LOCATION INDIA GMT CA

| •                     |               |           |               |                       |                        |                         | •                                                  |
|-----------------------|---------------|-----------|---------------|-----------------------|------------------------|-------------------------|----------------------------------------------------|
| Clubs                 |               |           |               | Members               |                        |                         |                                                    |
| RESULTS FOR 2023-2024 |               |           |               | RESULTS FOR 2023-2024 |                        |                         |                                                    |
| QUARTER               | NEW CLUB GOAL | NEW CLUBS | DROPPED CLUBS | QUARTER MEME          | BER GROWTH NET<br>GOAL | MEMBER GROWTH<br>ACTUAL | DROPPED<br>MEMBERS ACTUAL<br>(including transfers) |
| JULY/AUG/SEPT         | 5             | 2         | 4             | JULY/AUG/SEPT         | 75                     | 362                     | 74                                                 |
| OCT/NOV/DEC           | 0             | 0         | 0             | OCT/NOV/DEC           | 50                     | 53                      | 12                                                 |
| JAN/FEB/MAR           | 5             | 0         | 0             | JAN/FEB/MAR           | 75                     | 0                       | 0                                                  |
| APR/MAY/JUNE          | 0             | 0         | 0             | APR/MAY/JUNE          | 0                      | 0                       | 0                                                  |