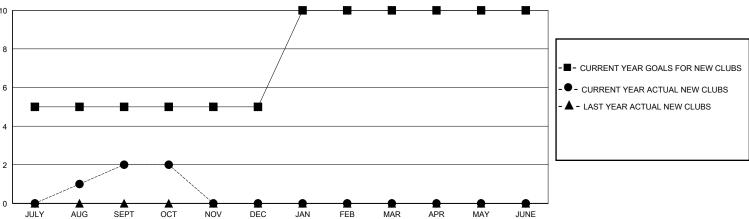

## District 317 A

GMT: LOCATION INDIA GMT CA

| •                     |               |           |               |                       |                        |                         | •                                                  |
|-----------------------|---------------|-----------|---------------|-----------------------|------------------------|-------------------------|----------------------------------------------------|
| Clubs                 |               |           |               | Members               |                        |                         |                                                    |
| RESULTS FOR 2023-2024 |               |           |               | RESULTS FOR 2023-2024 |                        |                         |                                                    |
| QUARTER               | NEW CLUB GOAL | NEW CLUBS | DROPPED CLUBS | QUARTER MEME          | BER GROWTH NET<br>GOAL | MEMBER GROWTH<br>ACTUAL | DROPPED<br>MEMBERS ACTUAL<br>(including transfers) |
| JULY/AUG/SEPT         | 5             | 2         | 4             | JULY/AUG/SEPT         | 75                     | 362                     | 74                                                 |
| OCT/NOV/DEC           | 0             | 0         | 0             | OCT/NOV/DEC           | 50                     | 53                      | 12                                                 |
| JAN/FEB/MAR           | 5             | 0         | 0             | JAN/FEB/MAR           | 75                     | 0                       | 0                                                  |
| APR/MAY/JUNE          | 0             | 0         | 0             | APR/MAY/JUNE          | 0                      | 0                       | 0                                                  |